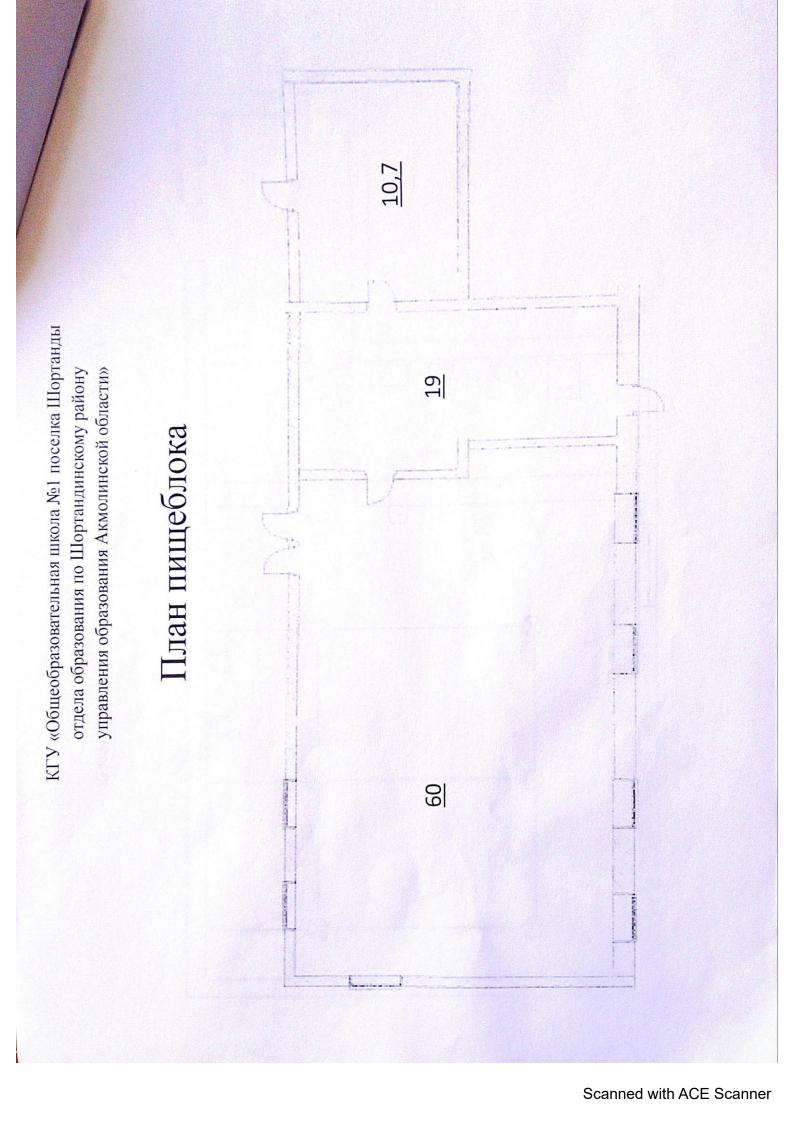

## Паспорт школьного пищеблока

- 1. Название школы: КГУ ОШ №1 п. Шортанды
- 2. Школа представляет собой 2х этажное здание, столовая расположена на перв этаже
- 3. Общая площадь столовой 89.7кв.м

Пищеблок -19 кв.м

Зал- 60кв.м

Подсобное помещение- 10.7кв.м

- 4. Водоснабжение центральное
- 5. Канализация- септик
- 6. Наличие работников столовой:

Повар- 1 ставка

Кух.рабочая- 0,5 ставки

7. Посадочных мест- 42

Материально- ответственное лицо – завхоз

| 1 | Схема электрического освещения | Прилагается  |
|---|--------------------------------|--------------|
| 2 | Противопожарный инвентарь      | Огнетушитель |
| 3 | План пищеблока                 | Прилагается  |