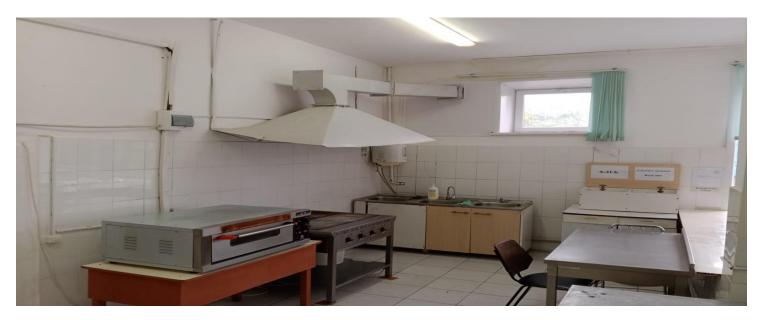

## Оборудование пищеблока

| Nº | Оборудование                  |    |
|----|-------------------------------|----|
| 1  | Холодильник                   | 2  |
| 2  | Стол разделочный              | 1  |
| 3  | Стол для резки хлеба 1        |    |
| 4  | Стол для резки овощей 1       |    |
| 5  | Стол для посуды               | 1  |
| 6  | Стол обеденный                | 7  |
| 7  | Стул                          | 42 |
| 8  | Электроплита                  | 2  |
| 9  | «Томь»                        | 1  |
| 10 | «Hansa»                       | 1  |
| 11 | Шкаф для посуды               | 1  |
| 12 | Бак для питьевой воды         | 2  |
| 13 | Моечные установки с раковиной | 3  |
| 14 | Раковина для мытья рук        | 1  |
| 15 | Разнос для посуды             | 4  |
| 16 | Микроволновка                 | 1  |
| 17 | Термопод                      | 3  |
| 18 | Ящик для хлеба                | 1  |
| 19 | Бойлер                        | 1  |