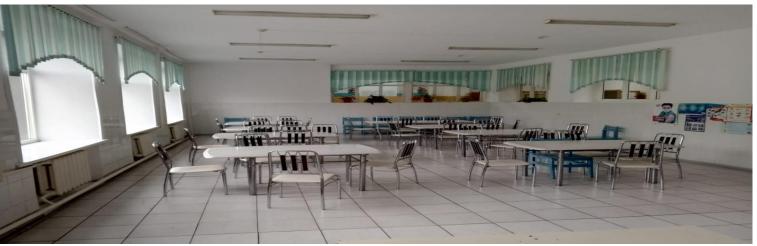

Зал- 60кв.м

Подсобное помещение- 10.7кв.м

- 4. Водоснабжение центральное
- 5. Канализация- септик
- 6. Наличие работников столовой:

Повар- 1 ставка

Кух.рабочая- 0,5 ставки

7. Посадочных мест- 42

Материально- ответственное лицо – завхоз

## Оборудование пищеблока

| Nº | Оборудование                  |    |
|----|-------------------------------|----|
| 1  | Холодильник                   | 2  |
| 2  | Стол разделочный              | 1  |
| 3  | Стол для резки хлеба 1        |    |
| 4  | Стол для резки овощей 1       |    |
| 5  | Стол для посуды               | 1  |
| 6  | Стол обеденный                | 7  |
| 7  | Стул                          | 42 |
| 8  | Электроплита                  | 2  |
| 9  | «Томь»                        | 1  |
| 10 | «Hansa»                       | 1  |
| 11 | Шкаф для посуды               | 1  |
| 12 | Бак для питьевой воды         | 2  |
| 13 | Моечные установки с раковиной | 3  |
| 14 | Раковина для мытья рук        | 1  |
| 15 | Разнос для посуды             | 4  |
| 16 | Микроволновка                 | 1  |
| 17 | Термопод                      | 3  |
| 18 | Ящик для хлеба                | 1  |
| 19 | Бойлер                        | 1  |