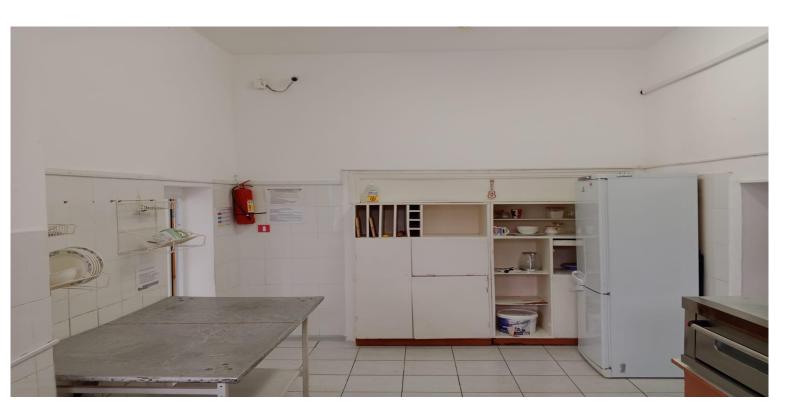

## Оборудование пищеблока

| Nº | Оборудование                  |    |
|----|-------------------------------|----|
| 1  | Холодильник                   | 2  |
| 2  | Стол разделочный              | 1  |
| 3  | Стол для резки хлеба 1        |    |
| 4  | Стол для резки овощей 1       |    |
| 5  | Стол для посуды               | 1  |
| 6  | Стол обеденный                | 7  |
| 7  | Стул                          | 42 |
| 8  | Электроплита                  | 2  |
| 9  | «Томь»                        | 1  |
| 10 | «Hansa»                       | 1  |
| 11 | Шкаф для посуды               | 1  |
| 12 | Бак для питьевой воды         | 2  |
| 13 | Моечные установки с раковиной | 3  |
| 14 | Раковина для мытья рук        | 1  |
| 15 | Разнос для посуды             | 4  |
| 16 | Микроволновка                 | 1  |
| 17 | Термопод                      | 3  |
| 18 | Ящик для хлеба                | 1  |
| 19 | Бойлер                        | 1  |