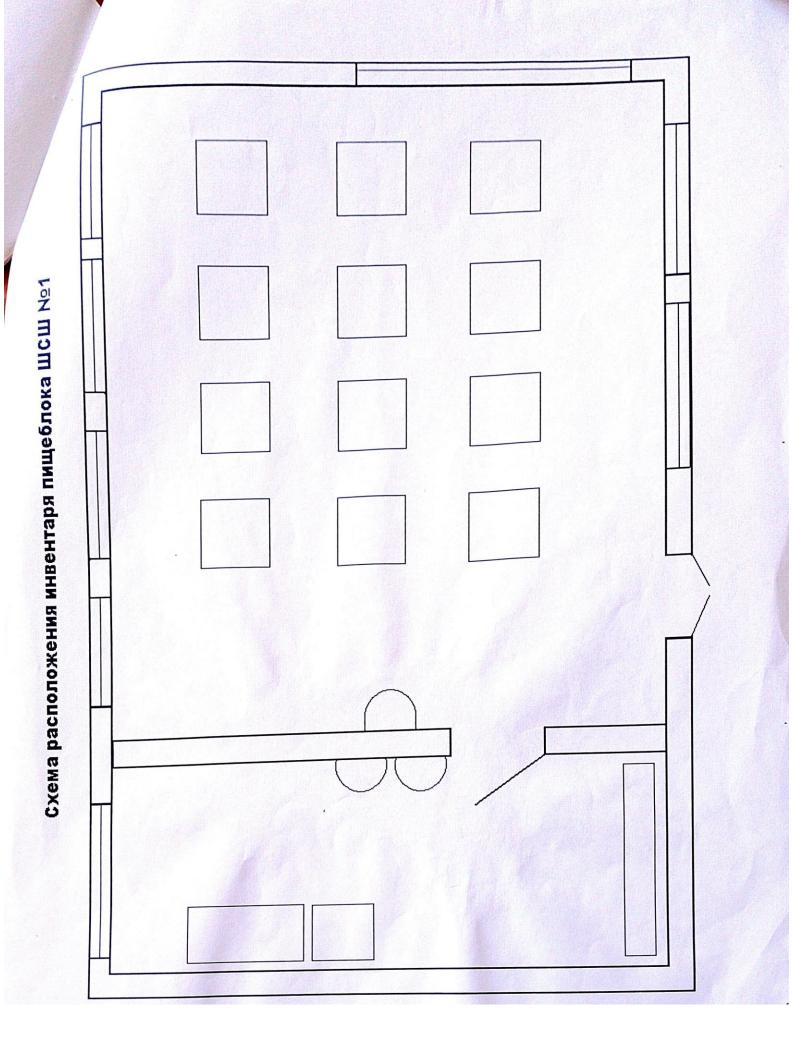

## Оборудование пищеблока

| Nº | Оборудование                  |    |
|----|-------------------------------|----|
| 1  | Холодильник                   | 2  |
| 2  | Стол разделочный              | 1  |
| 3  | Стол для резки хлеба 1        |    |
| 4  | Стол для резки овощей 1       |    |
| 5  | Стол для посуды               | 1  |
| 6  | Стол обеденный                | 7  |
| 7  | Стул                          | 42 |
| 8  | Электроплита                  | 2  |
| 9  | «Томь»                        | 1  |
| 10 | «Hansa»                       | 1  |
| 11 | Шкаф для посуды               | 1  |
| 12 | Бак для питьевой воды         | 2  |
| 13 | Моечные установки с раковиной | 3  |
| 14 | Раковина для мытья рук        | 1  |
| 15 | Разнос для посуды             | 4  |
| 16 | Микроволновка                 | 1  |
| 17 | Термопод                      | 3  |
| 18 | Ящик для хлеба                | 1  |
| 19 | Бойлер                        | 1  |